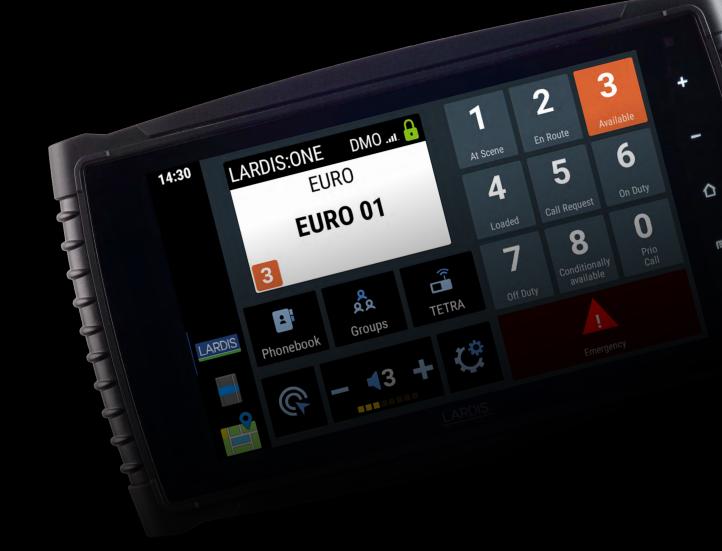

#### **Radio Control**

State-of-the-art control of TETRA-BOS radios

#### Advanced Status Handling

Status selection directly in the main screen

Current status always visible

Multiple target addresses possible

#### **Additional Benefits**

- Direct radio connection via PEI without additional box
- Extremely short startup time
- Receive messages also during stand-by
- Capacitive touchscreen for maximum operating comfort
- High legibility due to high-resolution 7" screen
- Large control and display elements
- Compatible with all major TETRA-BOS radios of all manufacturers

#### **Radio Control**

Clearly structured user interface with direct access to all important controls during operation, easy status input via large status buttons.

Settings Menu for Operating Mode and Encryption