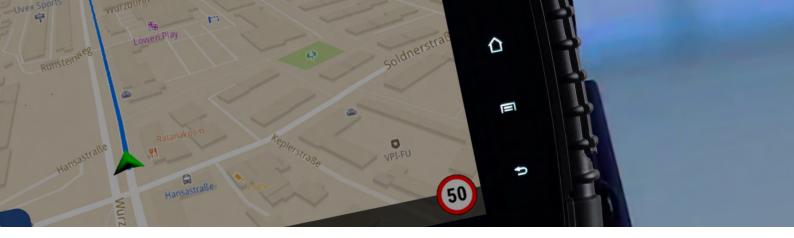

#### Navigation

Transmit destinations and information from the control centre directly to the navigation system via TETRA radio

#### Advanced Status Handling

Status selection directly in the main screen

Current status always visible

Multiple target addresses possible

#### **Navigation View**

Keep an eye on the current radio status at all times, even during active navigation. In addition, incoming messages are always clearly displayed.