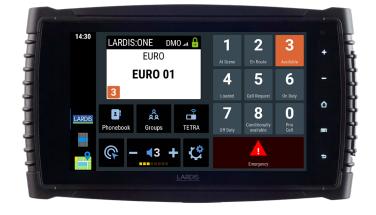

#### **Radio Control**

Clearly structured user interface with direct access to all important controls during operation, easy status input via large status buttons.

Settings Menu for Operating Mode and Encryption

#### **Navigation View**

Keep an eye on the current radio status at all times, even during active navigation. In addition, incoming messages are always clearly displayed.

#### **Event Overview**

List view of all current assignments with their completion status. Open a large view with the complete message text by simply clicking on an entry.