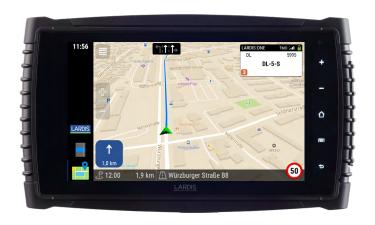

#### **Radio Control**

Clearly structured user interface with direct access to all important controls during operation, easy status input via large status buttons.

Settings Menu for Operating Mode and Encryption

DMO/TMO operating mode switching and encryption controls.