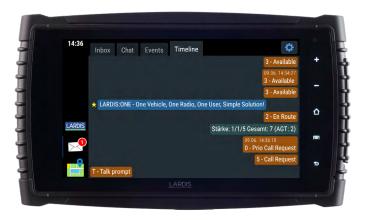

#### **Event Overview**

List view of all current assignments with their completion status. Open a large view with the complete message text by simply clicking on an entry.