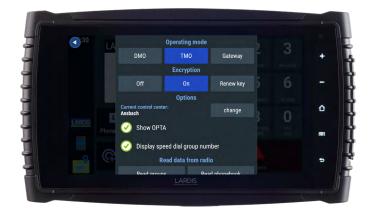

#### **Radio Control**

Clearly structured user interface with direct access to all important controls during operation, easy status input via large status buttons.

Settings Menu for Operating Mode and Encryption

DMO/TMO operating mode switching and encryption controls.