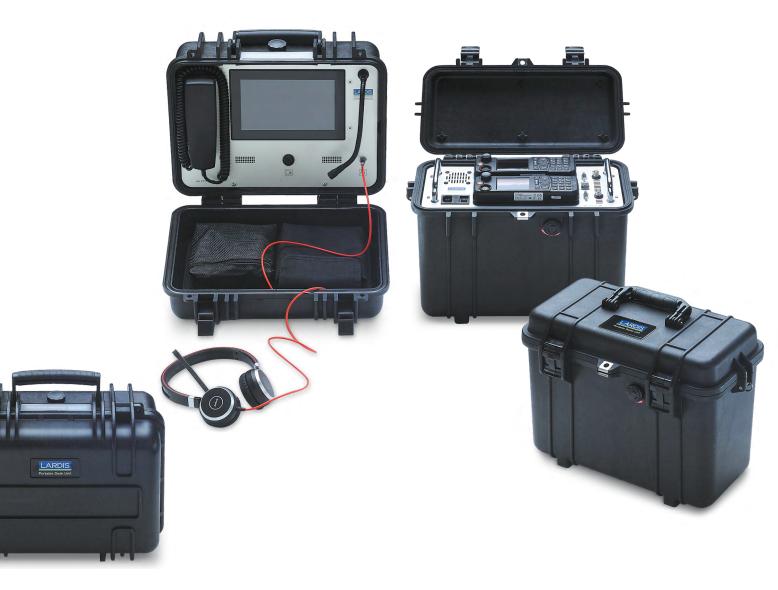

# Compact **LARDIS radio case system**Robust, portable and usable everywhere

Suitable for remote control of existing LARDIS systems or for setting up a complete, location-independent radio workstation Ideal for a remote control centre!

#### **LARDIS-PDU**

Portable Desk Unit, a complete LARDIS workstation in a robust case for remote operation of a LARDIS Desk client via LAN

#### **LARDIS-PRU**

Portable Radio Unit, a robust radio case (protection class IP67 when closed) for mounting and connecting various radios to a LARDIS system via LAN

#### Including:

- · LARDIS-BOX
- · Radio connection cable for LARDIS-BOX
- · Internal cables for antennas and power
- · DIN slots for radio mounting
- · Power cable 230V
- · LAN cable 2m