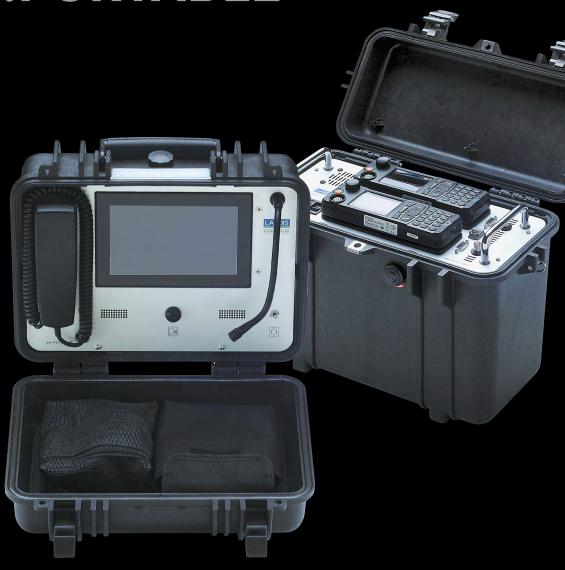

# Compact **LARDIS radio case system**Robust, portable and usable everywhere

Suitable for remote control of existing LARDIS systems or for setting up a complete, location-independent radio workstation Ideal for a remote control centre!

#### **LARDIS-PDU**

Portable Desk Unit, a complete LARDIS workstation in a robust case for remote operation of a LARDIS Desk client via LAN

#### Including:

- Operating system LARDIS-OS and LARDIS Desk user client pre-installed
- Operation via integrated 7" LARDIS Touch control panel
- Audio communication via integrated handset or gooseneck microphone and two speakers
- · Table power supply unit 230V and LAN cable 2m

#### Connectivity:

- Headset
- PTT foot switch

#### **LARDIS-PRU**

Portable Radio Unit, a robust radio case (protection class IP67 when closed) for mounting and connecting various radios to a LARDIS system via LAN

#### Including:

- · LARDIS-BOX
- · Radio connection cable for LARDIS-BOX
- · Internal cables for antennas and power
- · DIN slots for radio mounting
- · Power cable 230V
- · LAN cable 2m

#### Connectivity:

· 2x external antennas via BNC connector (50 ohm)

Touchdisplay very intuitive, customizable user interface