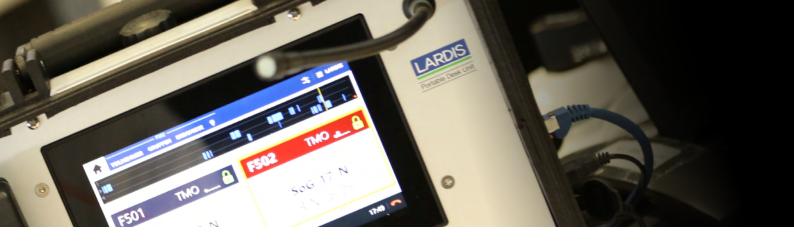

#### **LARDIS-PDU**

Portable Desk Unit, a complete LARDIS workstation in a robust case for remote operation of a LARDIS Desk client via LAN

#### Including:

- Operating system LARDIS-OS and LARDIS Desk user client pre-installed
- Operation via integrated 7" LARDIS Touch control panel
- Audio communication via integrated handset or gooseneck microphone and two speakers
- · Table power supply unit 230V and LAN cable 2m

#### Connectivity:

· 2x external antennas via BNC connector (50 ohm)

Touchdisplay very intuitive, customizable user interface